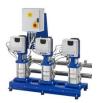

#### Pressure Booster Sets & all Types of Pumping Equipment

Single and multi-pump sets – all types of pumps fo water, sewage, chemicals, and process

Single and twin pump booster sets

- Bespoke pumping units
- All makes and types of pumps